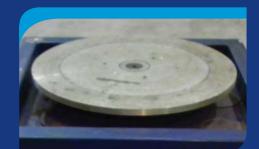

## **Rotating Welding Table**

Johnson Industries Rotating Welding Table is the perfect tool for welding cylindrical objects of varying sizes. This variable speed, rotating platform welding table is controlled by the user by a dial on the power supply. The Rotating Welding Table can be built to customer specified height and diameter.

The Johnson Industries Rotating Welding Table is a great welding and construction tool. The rotating welding table can be used in manufacturing, garages, job shops, and construction sites.