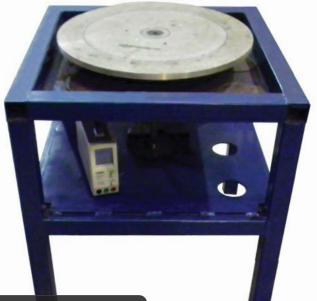

## **Rotating Welding Table**

Johnson Industries Rotating Welding Table is the perfect tool for welding cylindrical objects of varying sizes. This variable speed, rotating platform welding table is controlled by the user by a dial on the power supply. The Rotating Welding Table can be built to customer specified height and diameter.

The Johnson Industries Rotating Welding Table is a great welding and construction tool. The rotating welding table can be used in manufacturing, garages, job shops, and construction sites.