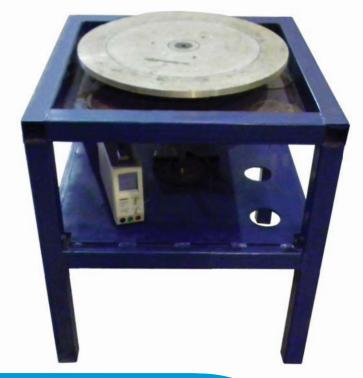

## **Rotating Welding Table**

Johnson Industries Rotating Welding Table is the perfect tool for welding cylindrical objects of varying sizes. This variable speed, rotating platform welding table is controlled by the user by a dial on the power supply. The Rotating Welding Table can be built to customer specified height and diameter.

The Johnson Industries Rotating Welding Table is a great welding and construction tool. The rotating welding table can be used in manufacturing, garages, job shops, and construction sites.