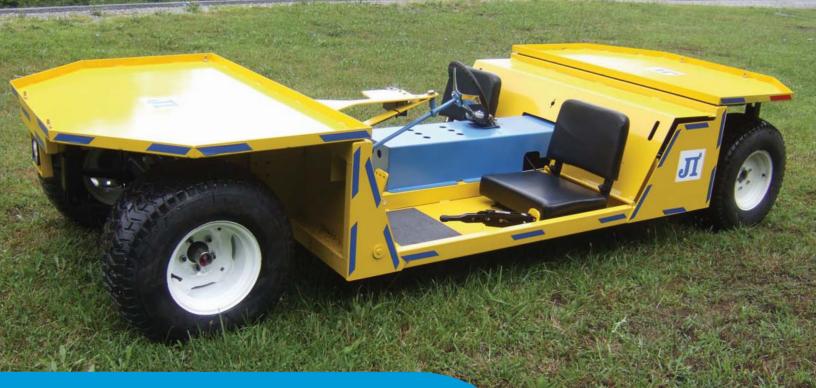

# DC Super Trac (2 to 3 Person Mantrip)

The Super Trac was designed for underground mines with rails. The 12 inch wide tires allow the Super Trac to transport miners on and off the track for more versatility. The Super Trac is commonly built for 42 inch and 48 inch gauge track, but it can be built to any reasonable gauge.

With features like 9 HP 48V motor, the Super Trac 2 to 3 person Mantrip is a great benefit in a variety of industries. Johnson Industries' Super Trac has the durability for the job, and is or can be used around the world in salt mines, coal mines, molybdenum mines, zinc mines, potash mines, gold mines, rock mines.

Featuring a 3500 lb capacity front end with automatic hub greasers, panic switch, and rear disc brakes with drum parking brake, the Super Trac from Johnson Industries is a great solution for your industry's personnel carrier needs.

# Vehicle Specifications

- Capacity: 2 to 3 person
- Speed: 0-11 mph
- Rear differential: dana spicer 18
- Motor: 9 hp, 48 v controller: solid state, 550a, 48v
- Contactors: industrial, 48v
- Batteries: (8) 6v, 145 amp-hr
- Charger: 48 vdc industrial, 115 vac input, portable
- Front and rear lights
- Brakes: rear disc brakes with drum parking brake
- Suspension: front and rear leaf springs
- Tires: front and rear, 26x12x12
- Steering: low effort, high ratio mechanical with roller bearing kingpins
- Front axle: 3500 lbs capacity with automatic hub greasers

### Standard Dimensions:

- Width: 60.5"
- Overall Length: 152"

### Available Options:

- Front disc brakes
- Extra seating
- Electric steering
- Strobe light
- Fire extinguisher
- Rescuer storage box