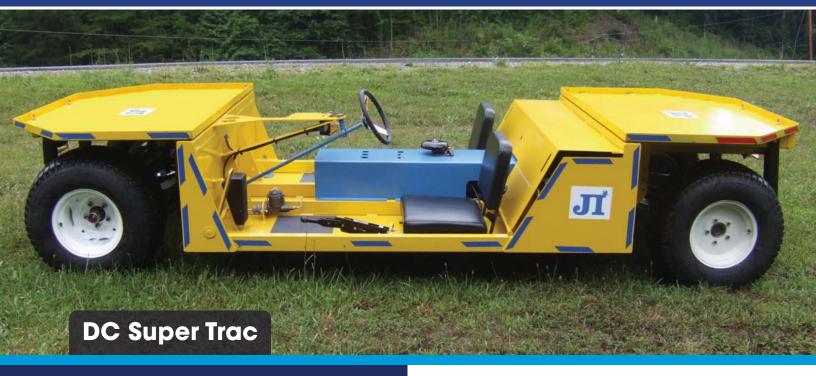

# DC Super Trac (2 to 3 Person Mantrip)

The Super Trac was designed for underground mines with rails. The 12 inch wide tires allow the Super Trac to transport miners on and off the track for more versatility. The Super Trac is commonly built for 42 inch and 48 inch gauge track, but it can be built to any reasonable gauge.

Featuring a 3500 lb capacity front end with automatic hub greasers, panic switch, and rear disc brakes with drum parking brake, the Super Trac from Johnson Industries is a great solution for your industry's personnel carrier needs.

# Vehicle Specifications

- Capacity: 2 to 3 person
- Speed: 0-11 mph
- Rear differential: dana spicer 18
- Motor: 9 hp, 48 v controller: solid state, 550a, 48v
- Contactors: industrial, 48v
- Batteries: (8) 6v, 145 amp-hr
- Charger: 48 vdc industrial, 115 vac input, portable
- Front and rear lights
- Brakes: rear disc brakes with drum parking brake
- Suspension: front and rear leaf springs
- Tires: front and rear, 26x12x12
- Steering: low effort, high ratio mechanical with roller bearing kingpins
- Front axle: 3500 lbs capacity with automatic hub greasers