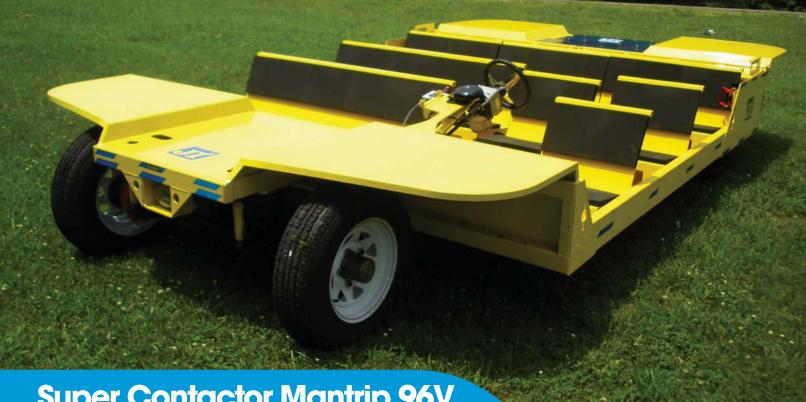

# **Super Contactor Mantrip 96V**

The large 9 feet wide, 96V Super Contactor Mantrip has all the necessary power to get up to 14 miners to the outby working area of an underground mine. The 96V Super Contactor Mantrip can be built with a canopy to protect passengers from small rock falls. The 96V Super Contactor Mantrip can be equipped with passenger seats, if the overall height of the mine permits.

With features like electric steering, a heavy duty tubular front end, and hydraulic wet disc brakes, the 14 man 96V Super Contactor Mantrip is a great benefit in a variety of industries. Johnson Industries' 96V Super Contactor Mantrip is the ideal personnel carrier and is or can be used around the world in salt mines, coal mines, molybdenum mines, zinc mines, potash mines, gold mines, rock mines.

Featuring a 20 HP motor, panic switch, and a 7000 lb planetary axle with speed reducer, the 96V Super Contactor Mantrip from Johnson Industries is a great solution for your industry's personnel carrier needs.

## Vehicle Specifications

- Heavy Duty Tubular Front End
- Rear Axle: 7000 lb planetary w/ speed reducer
- Airbag suspension (front and rear)
- Braking: Hydraulic wet disc brakes w/ mechanical wet disc parking brakes
- 20 hp 96V
- Confactors
- Batteries (16) 6 volt in series
- Controller: 96VDC
- Electric Steering
- Panic Switch
- Battery Monitor