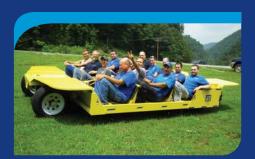

# **Super Contactor Mantrip 96V**

The large 9 feet wide, 96V Super Contactor Mantrip has all the necessary power to get up to 14 miners to the outby working area of an underground mine. The 96V Super Contactor Mantrip can be built with a canopy to protect passengers from small rock falls. The 96V Super Contactor Mantrip can be equipped with passenger seats, if the overall height of the mine permits.

With features like electric steering, a heavy duty tubular front end, and hydraulic wet disc brakes, the 14 man 96V Super Contactor Mantrip is a great benefit in a variety of industries. Johnson Industries' 96V Super Contactor Mantrip is the ideal personnel carrier and is or can be used around the world in salt mines, coal mines, molybdenum mines, zinc mines, potash mines, gold mines, rock mines.