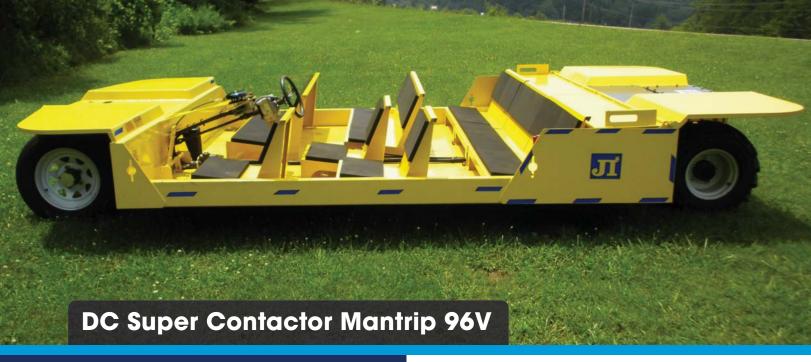

# **Super Contactor Mantrip 96V**

The large 9 feet wide, 96V Super Contactor Mantrip has all the necessary power to get up to 14 miners to the outby working area of an underground mine. The 96V Super Contactor Mantrip can be built with a canopy to protect passengers from small rock falls. The 96V Super Contactor Mantrip can be equipped with passenger seats, if the overall height of the mine permits.

With features like electric steering, a heavy duty tubular front end, and hydraulic wet disc brakes, the 14 man 96V Super Contactor Mantrip is a great benefit in a variety of industries. Johnson Industries' 96V Super Contactor Mantrip is the ideal personnel carrier and is or can be used around the world in salt mines, coal mines, molybdenum mines, zinc mines, potash mines, gold mines, rock mines.

Featuring a 20 HP motor, panic switch, and a 7000 lb planetary axle with speed reducer, the 96V Super Contactor Mantrip from Johnson Industries is a great solution for your industry's personnel carrier needs.

## Vehicle Specifications

- Heavy Duty Tubular Front End
- Rear Axle: 7000 lb planetary w/ speed reducer
- Airbag suspension (front and rear)
- Braking: Hydraulic wet disc brakes w/ mechanical wet disc parking brakes
- 20 hp 96V
- Confactors
- Batteries (16) 6 volt in series
- Controller: 96VDC
- Electric Steering
- Panic Switch
- Battery Monitor