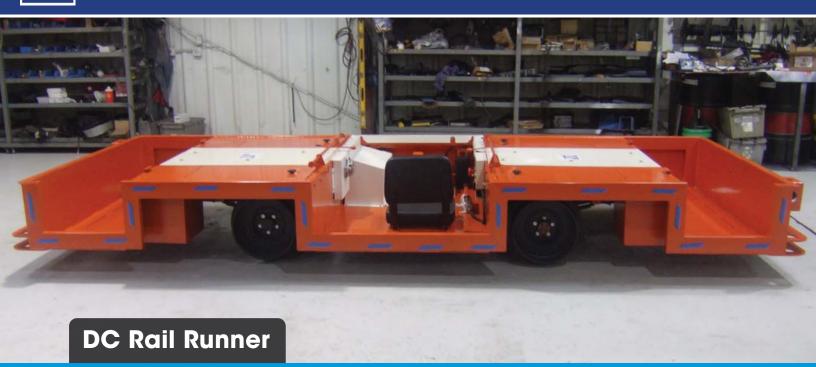

# **DC Rail Runner**

The Rail Runner is a battery powered rail vehicle used for transporting miners, other personnel, or supplies (not in the operator's compartment.) The Rail Runner is currently built for 42 inch and 48 inch gauge track, but can be built for any reasonable gauge. Dependent on customer need, the Rail Runner can be built to accommodate 2 to 10 people.

With features like steel wheels, 48VDC battery pack, and 3000 lb floating axles, the Rail Runner is a great benefit in a variety of industries. Johnson Industries' Rain Runner is a great supply and personnel carrier and is or can be used around the world in salt mines, coal mines, molybdenum mines, zinc mines, potash mines, gold mines, rock mines.

## Vehicle Specifications

- Built for 42 or 48 gauge track
- 48VDC (eight 6v batteries with charger)
- (2) 3000 lb full-floating axles, each with a 7.2 hp motor
- Three brakes standard, two hydraulic discs and one fail-safe
- The (4) steel wheels use a standard 5 on 4
- 1/2" pattern for easy replacement if needed
- Suspension is by (4) semi-elliptic springs
- Standard capacity is four persons
- Panic Switch
- Battery Monitor
- Can be built for 2 to 10 passengers

## Standard Dimensions (5-man):

- Width: 60"
- Overall Length: 135"