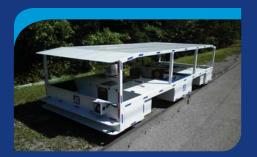

# **DC Rail Runner**

The Rail Runner is a battery powered rail vehicle used for transporting miners, other personnel, or supplies (not in the operator's compartment.) The Rail Runner is currently built for 42 inch and 48 inch gauge track, but can be built for any reasonable gauge. Dependent on customer need, the Rail Runner can be built to accommodate 2 to 10 people.

With features like steel wheels, 48VDC battery pack, and 3000 lb floating axles, the Rail Runner is a great benefit in a variety of industries. Johnson Industries' Rain Runner is a great supply and personnel carrier and is or can be used around the world in salt mines, coal mines, molybdenum mines, zinc mines, potash mines, gold mines, rock mines.

## Vehicle Specifications

- Built for 42 or 48 gauge track
- 48VDC (eight 6v batteries with charger)
- (2) 3000 lb full-floating axles, each with a 7.2 hp motor
- Three brakes standard, two hydraulic discs and one fail-safe
- The (4) steel wheels use a standard 5 on 4
- 1/2" pattern for easy replacement if needed
- Suspension is by (4) semi-elliptic springs
- Standard capacity is four persons
- Panic Switch
- Battery Monitor
- Can be built for 2 to 10 passengers

## Standard Dimensions (5-man):

- Width: 60"
- Overall Length: 135"