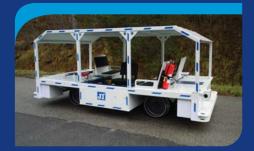

# **DC Rail Runner**

The Rail Runner is a battery powered rail vehicle used for transporting miners, other personnel, or supplies (not in the operator's compartment.) The Rail Runner is currently built for 42 inch and 48 inch gauge track, but can be built for any reasonable gauge. Dependent on customer need, the Rail Runner can be built to accommodate 2 to 10 people.

With features like steel wheels, 48VDC battery pack, and 3000 lb floating axles, the Rail Runner is a great benefit in a variety of industries. Johnson Industries' Rain Runner is a great supply and personnel carrier and is or can be used around the world in salt mines, coal mines, molybdenum mines, zinc mines, potash mines, gold mines, rock mines.

## Vehicle Specifications

- Built for 42 or 48 gauge track
- 48VDC (eight 6v batteries with charger)
- (2) 3000 lb full-floating axles, each with a 7.2 hp motor
- Three brakes standard, two hydraulic discs and one fail-safe
- The (4) steel wheels use a standard 5 on 4
- 1/2" pattern for easy replacement if needed
- Suspension is by (4) semi-elliptic springs
- Standard capacity is four persons
- Panic Switch
- Battery Monitor
- Can be built for 2 to 10 passengers

## Standard Dimensions (5-man):

- Width: 60"
- Overall Length: 135"