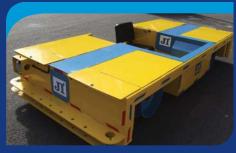

# **DC Rail Runner**

The Rail Runner is a battery powered rail vehicle used for transporting miners, other personnel, or supplies (not in the operator's compartment.) The Rail Runner is currently built for 42 inch and 48 inch gauge track, but can be built for any reasonable gauge. Dependent on customer need, the Rail Runner can be built to accommodate 2 to 10 people.

With features like steel wheels, 48VDC battery pack, and 3000 lb floating axles, the Rail Runner is a great benefit in a variety of industries. Johnson Industries' Rain Runner is a great supply and personnel carrier and is or can be used around the world in salt mines, coal mines, molybdenum mines, zinc mines, potash mines, gold mines, rock mines.

## Vehicle Specifications

- Built for 42 or 48 gauge track
- 48VDC (eight 6v batteries with charger)
- (2) 3000 lb full-floating axles, each with a 7.2 hp motor
- Three brakes standard, two hydraulic discs and one fail-safe
- The (4) steel wheels use a standard 5 on 4
- 1/2" pattern for easy replacement if needed
- Suspension is by (4) semi-elliptic springs
- Standard capacity is four persons
- Panic Switch
- Battery Monitor
- Can be built for 2 to 10 passengers