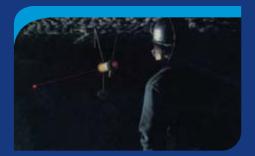

## Alignment Laser (Underground)

Caral And and

The MSHA approved alignment laser was designed to keep mining and tunneling straight and easy. It is made of solid brass for strength and steady operation. It is safe for use in explosive environments. The laser projection is available as either a dot or a vertical line, whichever the customer prefers. The alignment laser uses readily available Alkaline AA batteries.

Featuring solid brass construction for steady operation, underground alignment has never been easier. Using readily available Alkaline "AA" batteries, the Underground Alignment Laser from Johnson Industries is a convenient and practical tool for the mining industry.