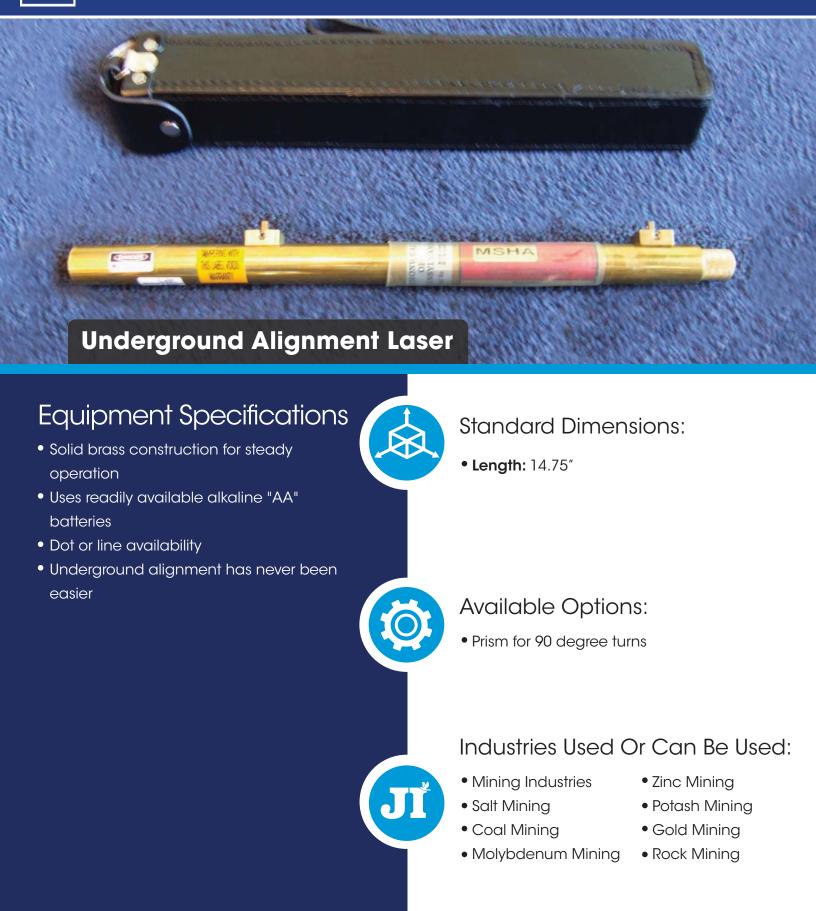

## Alignment Laser (Underground)

Caral And and

The MSHA approved alignment laser was designed to keep mining and tunneling straight and easy. It is made of solid brass for strength and steady operation. It is safe for use in explosive environments. The laser projection is available as either a dot or a vertical line, whichever the customer prefers. The alignment laser uses readily available Alkaline AA batteries.

Featuring solid brass construction for steady operation, underground alignment has never been easier. Using readily available Alkaline "AA" batteries, the Underground Alignment Laser from Johnson Industries is a convenient and practical tool for the mining industry.