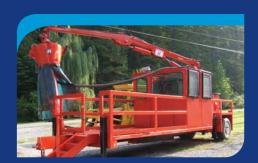

Mobile (Mobile Coal Auger Sampling System)

Johnson Industries is proud to introduce a coal auger sampling system known as the Marine UNI-SAMPLER, which has gained a worldwide reputation. Two of the largest coal sampling lab companies in the world have become loyal customers of this super-fast sampling system. Johnson Industries Uni-Samplers successfully operate across the United States, as well as in China, India, the Ukraine, and Russia.

As with any commodity, the coal consumer and supplier want to be assured they are receiving and supplying the correct quality of product. The Marine Uni-Sampler was developed to retrieve coal samples for testing from coal trucks, rail cars, and stock piles.

Featuring a simple, rugged design, and rapid initial installation, the Marine Uni-Sampler from Johnson Industries is a great solution used around the world.

SAMPLING SYSTEMS

Uni Sampler

Products Developed for: Mining, Utility, Municipality, Communication, Airport, Factory, Industrial, Construction, Medical, & Recreation Industries

## **Equipment Specifications**

- Simple, rugged design
- Rapid initial installation
- Only one operator is required
- Low maintenance
- Comparatively low price
- Only 1 or 2 pounds of coal taken from each truck or rail car
- The primary splitting, crushing, and secondary sampling are done within the cone area of the auger assembly
- Reject falls immediately back into truck or rail car being sampled
- Fast cycle times are possible (30 seconds full cycle)
- no conveyor belts or shaker tables are required
- Sample is weather protected
- The operator does not have to leave the cab to retrieve samples
- Can be quickly relocated to a new site if needed