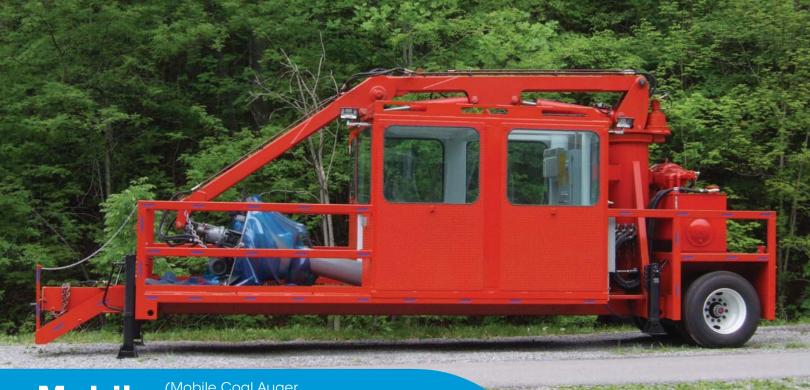

Mobile (Mobile Coal Auger Sampling System)

Johnson Industries is proud to introduce a coal auger sampling system known as the Marine UNI-SAMPLER, which has gained a worldwide reputation. Two of the largest coal sampling lab companies in the world have become loyal customers of this super-fast sampling system. Johnson Industries Uni-Samplers successfully operate across the United States, as well as in China, India, the Ukraine, and Russia.

As with any commodity, the coal consumer and supplier want to be assured they are receiving and supplying the correct quality of product. The Marine Uni-Sampler was developed to retrieve coal samples for testing from coal trucks, rail cars, and stock piles.

Featuring a simple, rugged design, and rapid initial installation, the Marine Uni-Sampler from Johnson Industries is a great solution used around the world.

SAMPLING SYSTEMS

Uni Sampler

Products Developed for: Mining, Utility, Municipality, Communication, Airport, Factory, Industrial, Construction, Medical, & Recreation Industries

## **Equipment Specifications**

- Simple, rugged design
- Rapid initial installation
- Only one operator is required
- Low maintenance
- Comparatively low price
- Only 1 or 2 pounds of coal taken from each truck or rail car
- The primary splitting, crushing, and secondary sampling are done within the cone area of the auger assembly
- Reject falls immediately back into truck or rail car being sampled
- Fast cycle times are possible (30 seconds full cycle)
- no conveyor belts or shaker tables are required
- Sample is weather protected
- The operator does not have to leave the cab to retrieve samples
- Can be quickly relocated to a new site if needed

## Operator Cab Contents:

- Heating & A/C
- Heavy door with padlock
- All electrical controls
- All boom controls
- Sample access
- Samplestorage
- Lighting