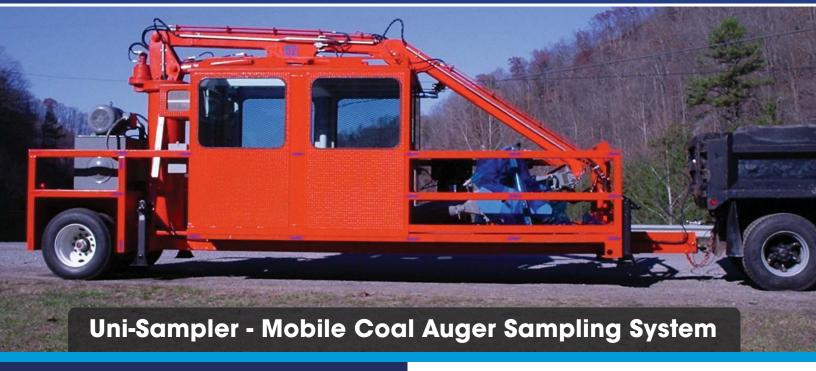

Mobile (Mobile Coal Auger Sampling System)

Johnson Industries is proud to introduce a coal auger sampling system known as the Marine UNI-SAMPLER, which has gained a worldwide reputation. Two of the largest coal sampling lab companies in the world have become loyal customers of this super-fast sampling system. Johnson Industries Uni-Samplers successfully operate across the United States, as well as in China, India, the Ukraine, and Russia.

As with any commodity, the coal consumer and supplier want to be assured they are receiving and supplying the correct quality of product. The Marine Uni-Sampler was developed to retrieve coal samples for testing from coal trucks, rail cars, and stock piles.

Featuring a simple, rugged design, and rapid initial installation, the Marine Uni-Sampler from Johnson Industries is a great solution used around the world.

SAMPLING SYSTEMS

Uni Sampler

Products Developed for: Mining, Utility, Municipality, Communication, Airport, Factory, Industrial, Construction, Medical, & Recreation Industries

## **Equipment Specifications**

- Simple, rugged design
- Rapid initial installation
- Only one operator is required
- Low maintenance
- Comparatively low price
- Only 1 or 2 pounds of coal taken from each truck or rail car
- The primary splitting, crushing, and secondary sampling are done within the cone area of the auger assembly
- Reject falls immediately back into truck or rail car being sampled
- Fast cycle times are possible (30 seconds full cycle)
- no conveyor belts or shaker tables are required
- Sample is weather protected
- The operator does not have to leave the cab to retrieve samples
- Can be quickly relocated to a new site if needed

## Operator Cab Contents:

- Heating & A/C
- Heavy door with padlock
- All electrical controls
- All boom controls
- Sample access
- Samplestorage
- Lighting