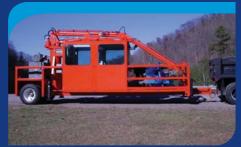

Mobile (Mobile Coal Auger Sampling System)

Johnson Industries is proud to introduce a coal auger sampling system known as the Marine UNI-SAMPLER, which has gained a worldwide reputation. Two of the largest coal sampling lab companies in the world have become loyal customers of this super-fast sampling system. Johnson Industries Uni-Samplers successfully operate across the United States, as well as in China, India, the Ukraine, and Russia.

As with any commodity, the coal consumer and supplier want to be assured they are receiving and supplying the correct quality of product. The Marine Uni-Sampler was developed to retrieve coal samples for testing from coal trucks, rail cars, and stock piles.

Featuring a simple, rugged design, and rapid initial installation, the Marine Uni-Sampler from Johnson Industries is a great solution used around the world.

SAMPLING SYSTEMS

Uni Sampler

Products Developed for: Mining, Utility, Municipality, Communication, Airport, Factory, Industrial, Construction, Medical, & Recreation Industries

## **Equipment Specifications**

- Simple, rugged design
- Rapid initial installation
- Only one operator is required
- Low maintenance
- Comparatively low price
- Only 1 or 2 pounds of coal taken from each truck or rail car
- The primary splitting, crushing, and secondary sampling are done within the cone area of the auger assembly
- Reject falls immediately back into truck or rail car being sampled
- Fast cycle times are possible (30 seconds full cycle)
- no conveyor belts or shaker tables are required
- Sample is weather protected
- The operator does not have to leave the cab to retrieve samples
- Can be quickly relocated to a new site if needed