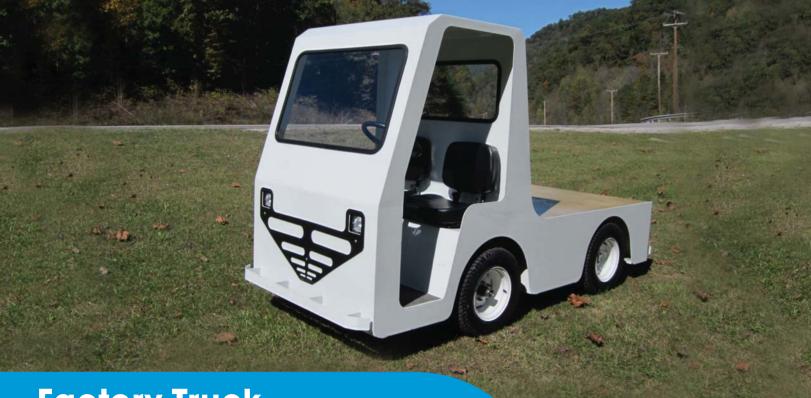

## **Factory Truck**

Our compact, tough burden carriers can be used in any industry. The burden carrier trucks can be modified or redesigned to meet most any customer demand. Johnson Industries produces high quality burden vehicles and factory trucks for safety and efficiency. From industrial duty cars, to factory trucks, Johnson Industries is the authority on mining equipment and burden vehicles.

With features like a 7.2 HP SepEx motor, 7" rear drum brakes, and a programmable smart charger, factory trucks from Johnson Industries are versatile burden vehicles which can be used for many industries. Featuring a panic disconnect, and 3500-4000 lb front and rear axles, factory trucks from Johnson Industries is a great solution for your industry's burden carrier needs.

## Vehicle Specifications

- Front axle rated at 3,500 pounds
- Rear axle rated at 4,000 pounds
- Programmable smart charger
- 7.2 hp sepex motor
- High torque 2-speed differential
- 7" rear drum brakes
- Sepex controller
- 4x 205 AH 12v batteries
- Truck style steering
- Head lights
- Panic disconnect
- Back-up beeper
- Horn
- Tail/brake/back-up lights
- Battery monitor
- Voice alert system
- Usb charging station
- Safety features include:
  - Can be programmed so the vehicle will not change direction unless completely stopped
  - Dynamic braking
  - Séat belts

## Standard Dimensions:

Width: 48"Length: 120"

• Height: 66" (with cab as shown)