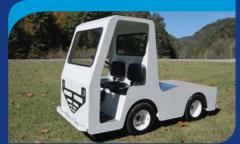

## **Factory Truck**

Our compact, tough burden carriers can be used in any industry. The burden carrier trucks can be modified or redesigned to meet most any customer demand. Johnson Industries produces high quality burden vehicles and factory trucks for safety and efficiency. From industrial duty cars, to factory trucks, Johnson Industries is the authority on mining equipment and burden vehicles.

With features like a 7.2 HP SepEx motor, 7" rear drum brakes, and a programmable smart charger, factory trucks from Johnson Industries are versatile burden vehicles which can be used for many industries. Featuring a panic disconnect, and 3500-4000 lb front and rear axles, factory trucks from Johnson Industries is a great solution for your industry's burden carrier needs.

## Vehicle Specifications

- Front axle rated at 3,500 pounds
- Rear axle rated at 4,000 pounds
- Programmable smart charger
- 7.2 hp sepex motor
- High torque 2-speed differential
- 7" rear drum brakes
- Sepex controller
- 4x 205 AH 12v batteries
- Truck style steering
- Head lights
- Panic disconnect
- Back-up beeper
- Horn
- Tail/brake/back-up lights
- Battery monitor
- Voice alert system
- Usb charging station
- Safety features include:
  - Can be programmed so the vehicle will not change direction unless completely stopped
  - Dynamic braking
  - Séat belts

## Standard Dimensions:

Width: 48"Length: 120"

• Height: 66" (with cab as shown)