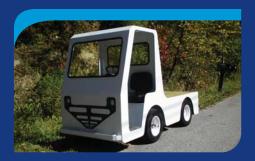

## **Factory Truck**

Our compact, tough burden carriers can be used in any industry. The burden carrier trucks can be modified or redesigned to meet most any customer demand. Johnson Industries produces high quality burden vehicles and factory trucks for safety and efficiency. From industrial duty cars, to factory trucks, Johnson Industries is the authority on mining equipment and burden vehicles.

With features like a 7.2 HP SepEx motor, 7" rear drum brakes, and a programmable smart charger, factory trucks from Johnson Industries are versatile burden vehicles which can be used for many industries. Featuring a panic disconnect, and 3500-4000 lb front and rear axles, factory trucks from Johnson Industries is a great solution for your industry's burden carrier needs.

## Vehicle Specifications

- Front axle rated at 3,500 pounds
- Rear axle rated at 4,000 pounds
- Programmable smart charger
- 7.2 hp sepex motor
- High torque 2-speed differential
- 7" rear drum brakes
- Sepex controller
- 4x 205 AH 12v batteries
- Truck style steering
- Head lights
- Panic disconnect
- Back-up beeper
- Horn
- Tail/brake/back-up lights
- Battery monitor
- Voice alert system
- Usb charging station
- Safety features include:
  - Can be programmed so the vehicle will not change direction unless completely stopped
  - Dynamic braking
  - Séat belts

## Standard Dimensions:

Width: 48"Length: 120"

• Height: 66" (with cab as shown)