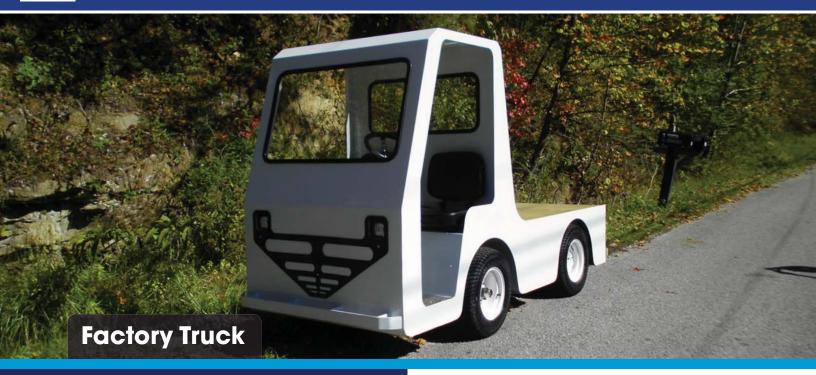

## **Factory Truck**

Our compact, tough burden carriers can be used in any industry. The burden carrier trucks can be modified or redesigned to meet most any customer demand. Johnson Industries produces high quality burden vehicles and factory trucks for safety and efficiency. From industrial duty cars, to factory trucks, Johnson Industries is the authority on mining equipment and burden vehicles.

With features like a 7.2 HP SepEx motor, 7" rear drum brakes, and a programmable smart charger, factory trucks from Johnson Industries are versatile burden vehicles which can be used for many industries. Featuring a panic disconnect, and 3500-4000 lb front and rear axles, factory trucks from Johnson Industries is a great solution for your industry's burden carrier needs.

## Standard Dimensions:

Width: 48"Length: 120"

• Height: 66" (with cab as shown)