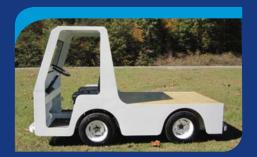

## **Factory Truck**

Our compact, tough burden carriers can be used in any industry. The burden carrier trucks can be modified or redesigned to meet most any customer demand. Johnson Industries produces high quality burden vehicles and factory trucks for safety and efficiency. From industrial duty cars, to factory trucks, Johnson Industries is the authority on mining equipment and burden vehicles.

With features like a 7.2 HP SepEx motor, 7" rear drum brakes, and a programmable smart charger, factory trucks from Johnson Industries are versatile burden vehicles which can be used for many industries. Featuring a panic disconnect, and 3500-4000 lb front and rear axles, factory trucks from Johnson Industries is a great solution for your industry's burden carrier needs.

## Vehicle Specifications

- Front axle rated at 3,500 pounds
- Rear axle rated at 4,000 pounds
- Programmable smart charger
- 7.2 hp sepex motor
- High torque 2-speed differential
- 7" rear drum brakes
- Sepex controller
- 4x 205 AH 12v batteries
- Truck style steering
- Head lights
- Panic disconnect
- Back-up beeper
- Horn
- Tail/brake/back-up lights
- Battery monitor
- Voice alert system
- Usb charging station
- Safety features include:
  - Can be programmed so the vehicle will not change direction unless completely stopped
  - Dynamic braking
  - Séat belts

## Standard Dimensions:

Width: 48"Length: 120"

• Height: 66" (with cab as shown)